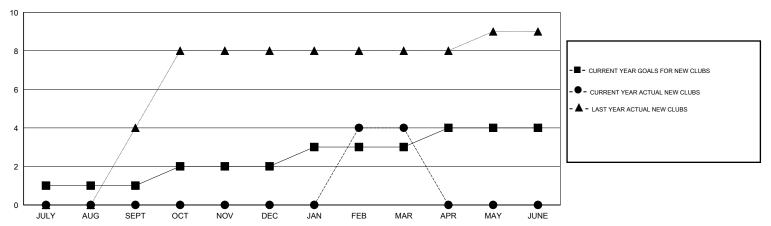

# **LOCATION PHILIPPINES**

GMT CA 5

|               |                  | Clubs               |                            |                             |                       |                    | Members                    |                              |                             |
|---------------|------------------|---------------------|----------------------------|-----------------------------|-----------------------|--------------------|----------------------------|------------------------------|-----------------------------|
|               | RESU             | LTS FOR 2013-2014   |                            |                             | RESULTS FOR 2013-2014 |                    |                            |                              |                             |
| QUARTER       | NEW CLUB<br>GOAL | ACTUAL NEW<br>CLUBS | ACTUAL<br>DROPPED<br>CLUBS | ACTUAL NET<br>GAIN/<br>LOSS | QUARTER               | NEW MEMBER<br>GOAL | ACTUAL TOTAL MEMBERS ADDED | ACTUAL<br>DROPPED<br>MEMBERS | ACTUAL NET<br>GAIN/<br>LOSS |
| JULY/AUG/SEPT | 1                | 0                   | 0                          | 0                           | JULY/AUG/SEPT         | 25                 | 18                         | 154                          | -136                        |
| OCT/NOV/DEC   | 1                | 0                   | 0                          | 0                           | OCT/NOV/DEC           | 65                 | 83                         | 77                           | 6                           |
| JAN/FEB/MAR   | 1                | 4                   | 0                          | 4                           | JAN/FEB/MAR           | 30                 | 172                        | 46                           | 126                         |
| APR/MAY/JUNE  | 1                | 0                   | 0                          | 0                           | APR/MAY/JUNE          | 25                 | 0                          | 0                            | 0                           |

## GOALS AND ACTUAL NEW CLUBS CUMULATIVE