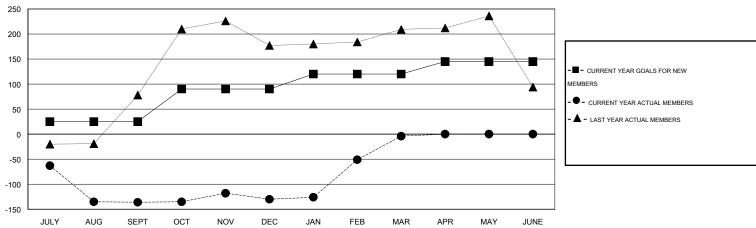

# **LOCATION PHILIPPINES**

GMT CA 5

|               |                  | Clubs               |                            |                             |                       |                    | Members                    |                              |                             |
|---------------|------------------|---------------------|----------------------------|-----------------------------|-----------------------|--------------------|----------------------------|------------------------------|-----------------------------|
|               | RESU             | LTS FOR 2013-2014   |                            |                             | RESULTS FOR 2013-2014 |                    |                            |                              |                             |
| QUARTER       | NEW CLUB<br>GOAL | ACTUAL NEW<br>CLUBS | ACTUAL<br>DROPPED<br>CLUBS | ACTUAL NET<br>GAIN/<br>LOSS | QUARTER               | NEW MEMBER<br>GOAL | ACTUAL TOTAL MEMBERS ADDED | ACTUAL<br>DROPPED<br>MEMBERS | ACTUAL NET<br>GAIN/<br>LOSS |
| JULY/AUG/SEPT | 1                | 0                   | 0                          | 0                           | JULY/AUG/SEPT         | 25                 | 18                         | 154                          | -136                        |
| OCT/NOV/DEC   | 1                | 0                   | 0                          | 0                           | OCT/NOV/DEC           | 65                 | 83                         | 77                           | 6                           |
| JAN/FEB/MAR   | 1                | 4                   | 0                          | 4                           | JAN/FEB/MAR           | 30                 | 172                        | 46                           | 126                         |
| APR/MAY/JUNE  | 1                | 0                   | 0                          | 0                           | APR/MAY/JUNE          | 25                 | 0                          | 0                            | 0                           |

### GOALS AND ACTUAL MEMBERS CUMULATIVE

| DROPPED CLUBS: 0  DROPPED MEMBERS |     | 36 CLUBS OF 52 ADDED 1 OR MORE NEW MEMBERS | GENDER DISTRIBU<br>MALE<br>FEMALE | NTION<br>819 (53.22%)<br>720 (46.78%) |     |
|-----------------------------------|-----|--------------------------------------------|-----------------------------------|---------------------------------------|-----|
| DECEASED                          | 4   | CLICK HERE FOR HEALTH                      | FAMILY UNIT MEMBERS               |                                       | 408 |
| CLUB CANCELLED                    | 0   | ASSESSMENT DATA                            |                                   | 179                                   |     |
| OTHER                             | 273 |                                            | HEAD OF HOUSEHOLD                 |                                       |     |
| TOTAL                             | 277 |                                            | NON-HEAD OF HOUSEHOL              | 229                                   |     |